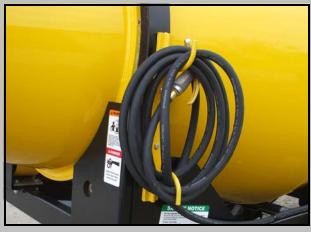

## Small In Size - Big In Profits And Big On Features

- 30 Gallon Self Contained Water System
- Electric 5 GPM Water Pump
- 45 PSI, Perfect For Cleaning Tools
- Polyethylene Tank (No Rust)
- 25' Garden Hose With Nozzle
- Hose Holder For Quick Storage

## SHORTSTOP® #1 TRAILER MIXER SELF CONTAINED WATER SYSTEM

30 Gallon Water Tank, 5 GPM Pump

**Electric Start Engine, 18 AMP Charge Coil** 

25' Water Hose And Hose Holder

**Simple Bolt On Water Tank Bracket** 