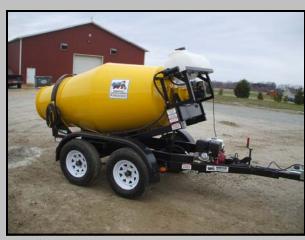

## **SHORTSTOP®**

## #1 TRAILER MIXER SELF CONTAINED WATER SYSTEM

## Small In Size - Big In Profits And Big On Features

- 30 Gallon Self Contained Water System
- Electric 5 GPM Water Pump
- 45 PSI, Perfect For Cleaning Tools
- Polyethylene Tank (No Rust)
- 25' Garden Hose With Nozzle
- Hose Holder For Quick Storage

- Slump Adjustment On Site
- Dry Batch, Hydrate At Jobsite
- Mixer & Finish Tool Cleanup
- Available As Option On Shortstop #1
- Retrofit Existing Trailer Mixers
- Requires Engine With Electric Start

ADD A SHORTSTOP® TO YOUR LINEUP

## SHORTSTOP® #1 TRAILER MIXER SELF CONTAINED WATER SYSTEM

30 Gallon Water Tank, 5 GPM Pump

**Electric Start Engine, 18 AMP Charge Coil** 

25' Water Hose And Hose Holder

**Simple Bolt On Water Tank Bracket** 