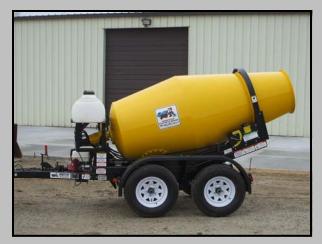

## **SHORTSTOP®**

## #1 TRAILER MIXER SELF CONTAINED WATER SYSTEM

## Small In Size - Big In Profits And Big On Features

- 30 Gallon Self Contained Water System
- Electric 5 GPM Water Pump
- 45 PSI, Perfect For Cleaning Tools
- Polyethylene Tank (No Rust)
- 25' Garden Hose With Nozzle
- Hose Holder For Quick Storage

- Slump Adjustment On Site
- Dry Batch, Hydrate At Jobsite
- Mixer & Finish Tool Cleanup
- Available As Option On Shortstop #1
- Retrofit Existing Trailer Mixers
- Requires Engine With Electric Start

ADD A SHORTSTOP® TO YOUR LINEUP

## SHORTSTOP® #1 TRAILER MIXER SELF CONTAINED WATER SYSTEM

30 Gallon Water Tank, 5 GPM Pump

**Electric Start Engine, 18 AMP Charge Coil** 

25' Water Hose And Hose Holder

**Simple Bolt On Water Tank Bracket** 