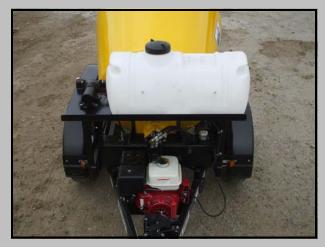

## Small In Size - Big In Profits And Big On Features

- 30 Gallon Self Contained Water System
- Electric 5 GPM Water Pump
- 45 PSI, Perfect For Cleaning Tools
- Polyethylene Tank (No Rust)
- 25' Garden Hose With Nozzle
- Hose Holder For Quick Storage

## SHORTSTOP® #1 TRAILER MIXER SELF CONTAINED WATER SYSTEM

30 Gallon Water Tank, 5 GPM Pump

**Electric Start Engine, 18 AMP Charge Coil** 

25' Water Hose And Hose Holder

**Simple Bolt On Water Tank Bracket** 

Rugged Diaphragm Pump

**Do More With Your Shortstop!** 

Manufactured by Ernest Industries, Inc. 1221 Groop Road, Springfield OH 45504 Phone 937.325.9851 Fax 937.324.8992

Web www.ernestindustries.com Email sales@ernestindustries.com