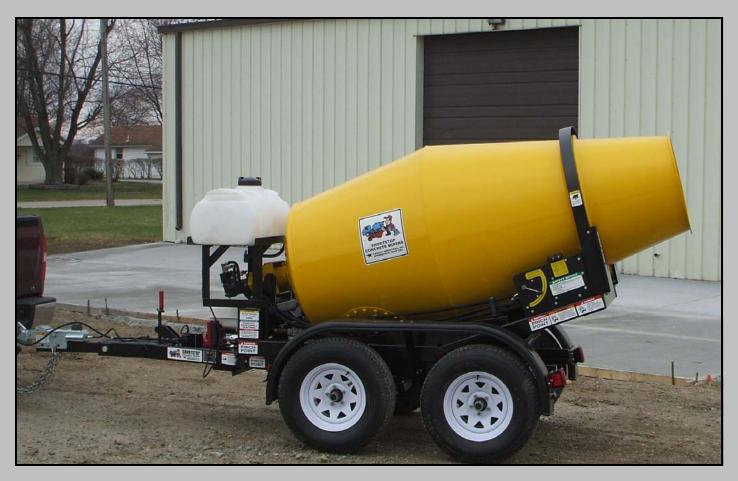

## **SHORTSTOP®**

## #1 TRAILER MIXER SELF CONTAINED WATER SYSTEM

## Small In Size - Big In Profits And Big On Features

- 30 Gallon Self Contained Water System
- Electric 5 GPM Water Pump
- 45 PSI, Perfect For Cleaning Tools
- Polyethylene Tank (No Rust)
- 25' Garden Hose With Nozzle
- Hose Holder For Quick Storage

## SHORTSTOP® #1 TRAILER MIXER SELF CONTAINED WATER SYSTEM

30 Gallon Water Tank, 5 GPM Pump

**Electric Start Engine, 18 AMP Charge Coil** 

25' Water Hose And Hose Holder

**Simple Bolt On Water Tank Bracket** 